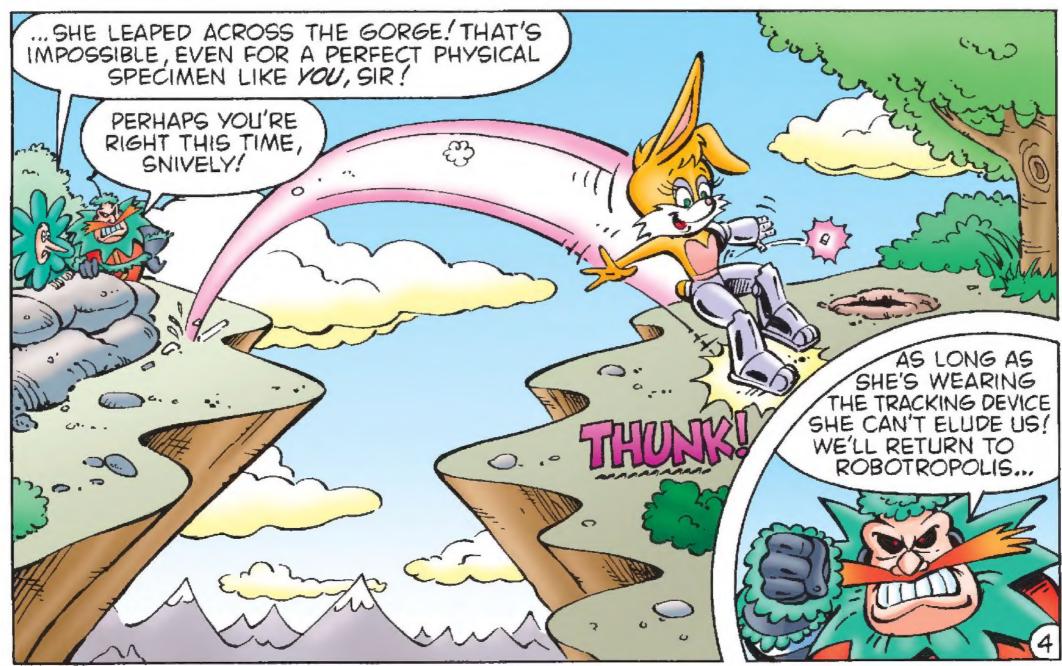

So, come fly with The Blue Blue (and lots of Flickie Birds) as his most incredible adventure yet goes under way...

We guarantee you'll have a - SOME BLASTIL

MILES LATER

HUFF! HUFF! EWHY DID WE HAVE TO CHOOSE A RABBIT TO PLANT THE TRACKING DEVICE ON!